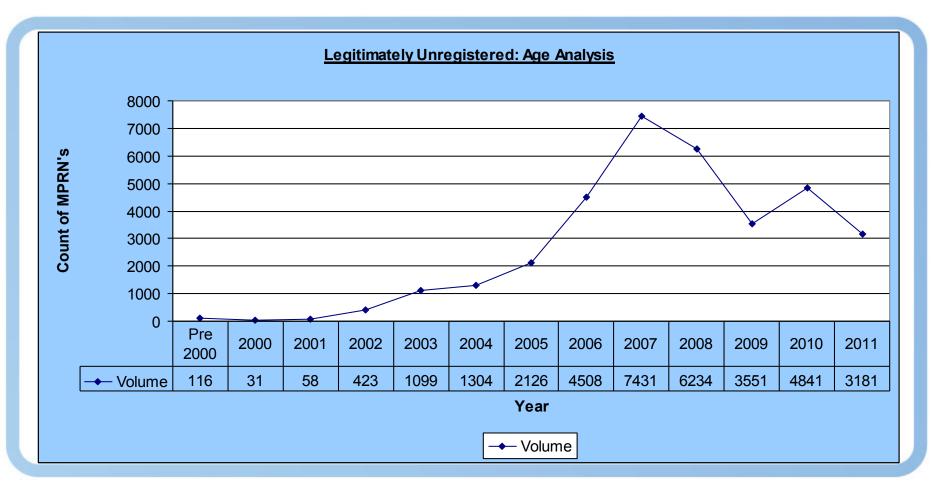

#### Legitimately Unregistered: Age analysis

#### Overall Industry volumes: Age analysis

|          | Orpha  | ned   | Legitimate |       |  |
|----------|--------|-------|------------|-------|--|
| Year     | Volume | %     | Volume     | %     |  |
| Pre 2000 | 335    | 2.2%  | 116        | 0.3%  |  |
| 2000     | 536    | 3.5%  | 31         | 0.1%  |  |
| 2001     | 819    | 5.3%  | 58         | 0.2%  |  |
| 2002     | 958    | 6.2%  | 423        | 1.2%  |  |
| 2003     | 1,552  | 10.0% | 1,099      | 3.1%  |  |
| 2004     | 1,418  | 9.2%  | 1,304      | 3.7%  |  |
| 2005     | 1,041  | 6.7%  | 2,126      | 6.1%  |  |
| 2006     | 1,072  | 6.9%  | 4,508      | 12.9% |  |
| 2007     | 1,685  | 10.9% | 7,431      | 21.3% |  |
| 2008     | 1,878  | 12.2% | 6,234      | 17.7% |  |
| 2009     | 1,496  | 9.6%  | 3,551      | 10.2% |  |
| 2010     | 1,552  | 10.0% | 4,841      | 13.9% |  |
| 2011     | 1,123  | 7.3%  | 3,181      | 9.1%  |  |
| Total    | 15,445 | 100%  | 34,903     | 100%  |  |