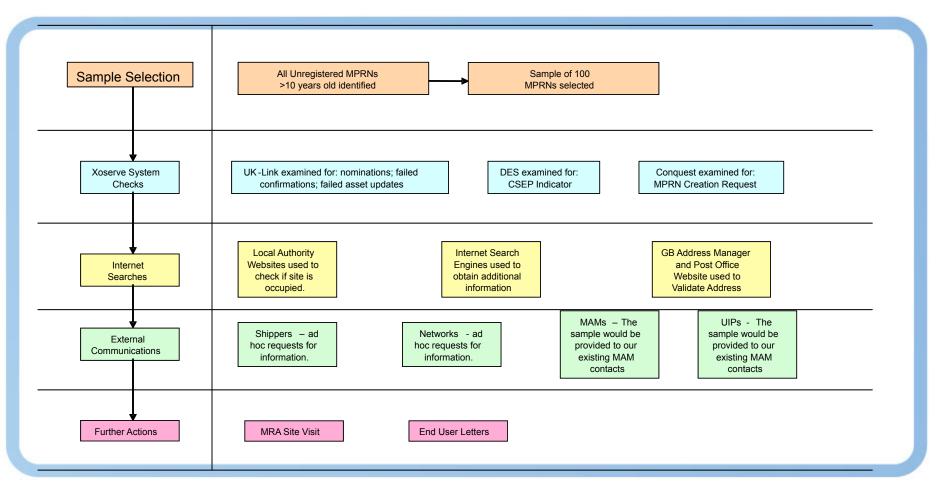

#### Background

- Increasing S&U population
  - Since Sept'11 circa 7k more sites
- Options to establish more accurate dataset
  - Enabling improved focus where required
  - Clearer data for AUGE
- Workgroup agreed for defined methodology
  - Production of 'Strawman' process for discussion

#### Desktop investigation to determine bulk process

#### Possible outcomes following investigation

Another Live MPRN Another Live MPRN exists on UK-Link exists on UK-Link The MPRN has a The site has been MPRNs will be set to OR OR OR with the same with an equivalent identified as a plot address and is FX if address (Domestic flat address (Flat 1 CSEP or IGT site <5years old Sites Only) vs. Flat A) It has been determined that It has been determined that It has been determined that MPRNs will be set to the site has been the service has been the service has been OR OR DE if demolished removed replaced It has been determined that If a Nomination or the service exists but the No Action Required Confirmation is received for meter has been removed the MPRN. or no meter was ever fitted Further action\* will It no conclusion can be be deemed drawn from investigations necessary if

<sup>\*</sup> Further action may include End User Letters; MRA Site Visits or Network Site Visits tbc

#### Next steps

- Agree on scope
  - Which pots should be included?
- Agree on methodology
  - Which checks should be undertaken?
- Agree on confidence levels
  - In order to set the aged MPRN's to EX
- Findings to be shared with the Workgroup