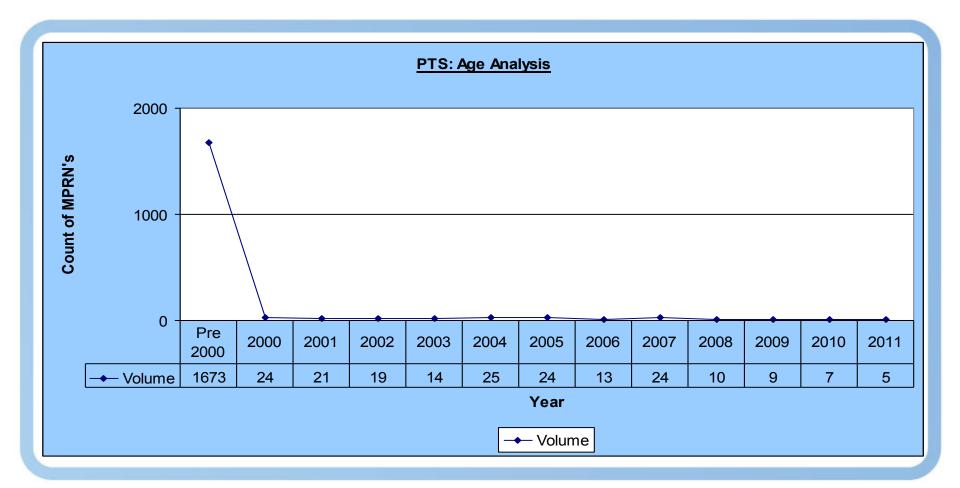

& be issued to the industry.                                                                                                             |
| TOTAL                                                                               |              | 80,967          | 83,709           | 82,984          | 84,631          | 84,698          | 86,161                           | 87,696  |                                                                                                                                                                                                                                                      |

Not included in Total Figures



#### Legitimately Unregistered: Age analysis





#### Orphaned sites: Age analysis





#### SSP: Age analysis





#### PTS: Age analysis





#### Overall Industry volumes: Age analysis

|          | Orpha  | ned   | Legitimate |       |  |
|----------|--------|-------|------------|-------|--|
| Year     | Volume | %     | Volume     | %     |  |
| Pre 2000 | 335    | 2.2%  | 116        | 0.3%  |  |
| 2000     | 536    | 3.5%  | 31         | 0.1%  |  |
| 2001     | 819    | 5.3%  | 58         | 0.2%  |  |
| 2002     | 958    | 6.2%  | 423        | 1.2%  |  |
| 2003     | 1,552  | 10.0% | 1,099      | 3.1%  |  |
| 2004     | 1,418  | 9.2%  | 1,304      | 3.7%  |  |
| 2005     | 1,041  | 6.7%  | 2,126      | 6.1%  |  |
| 2006     | 1,072  | 6.9%  | 4,508      | 12.9% |  |
| 2007     | 1,685  | 10.9% | 7,431      | 21.3% |  |
| 2008     | 1,878  | 12.2% | 6,234      | 17.7% |  |
| 2009     | 1,496  | 9.6%  | 3,551      | 10.2%