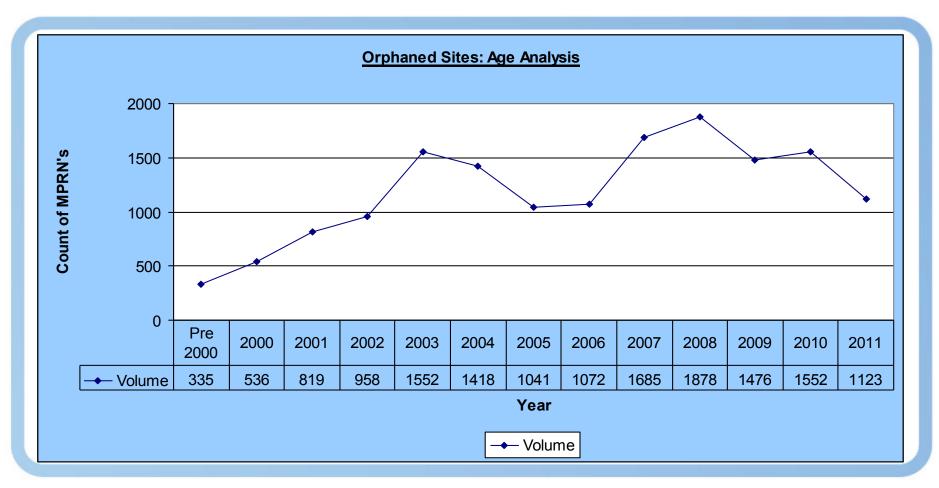

#### Orphaned sites: Age analysis

#### Overall Industry volumes: Age analysis

|          | Orpha  | ned   | Legitimate |       |  |
|----------|--------|-------|------------|-------|--|
| Year     | Volume | %     | Volume     | %     |  |
| Pre 2000 | 335    | 2.2%  | 116        | 0.3%  |  |
| 2000     | 536    | 3.5%  | 31         | 0.1%  |  |
| 2001     | 819    | 5.3%  | 58         | 0.2%  |  |
| 2002     | 958    | 6.2%  | 423        | 1.2%  |  |
| 2003     | 1,552  | 10.0% | 1,099      | 3.1%  |  |
| 2004     | 1,418  | 9.2%  | 1,304      | 3.7%  |  |
| 2005     | 1,041  | 6.7%  | 2,126      | 6.1%  |  |
| 2006     | 1,072  | 6.9%  | 4,508      | 12.9% |  |
| 2007     | 1,685  | 10.9% | 7,431      | 21.3% |  |
| 2008     | 1,878  | 12.2% | 6,234      | 17.7% |  |
| 2009     | 1,496  | 9.6%  | 3,551      | 10.2% |  |
| 2010     | 1,552  | 10.0% | 4,841      | 13.9% |  |
| 2011     | 1,123  | 7.3%  | 3,181      | 9.1%  |  |
| Total    | 15,445 | 100%  | 34,903     | 100%  |  |