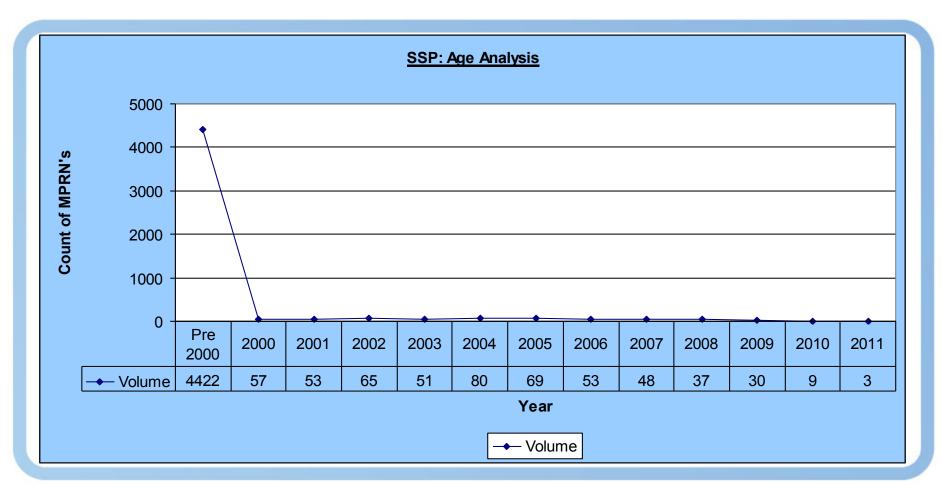

d into the above categories & be issued to the industry.                                                                                                             |
| TOTAL                                                                               |              | 80,967          | 83,709           | 82,984          | 84,631          | 84,698          | 86,161                           | 87,696  |                                                                                                                                                                                                                                                      |

Not included in Total Figures



#### Legitimately Unregistered: Age analysis





#### Orphaned sites: Age analysis





#### SSP: Age analysis





#### PTS: Age analysis





#### Overall Industry volumes: Age analysis

|          | Orpha  | ned   | Legitimate |       |  |
|----------|--------|-------|------------|-------|--|
| Year     | Volume | %     | Volume     | %     |  |
| Pre 2000 | 335    | 2.2%  | 116        | 0.3%  |  |
| 2000     | 536    | 3.5%  | 31         | 0.1%  |  |
| 2001     | 819    | 5.3%  | 58         | 0.2%  |  |
| 2002     | 958    | 6.2%  | 423        | 1.2%  |  |
| 2003     | 1,552  | 10.0% | 1,099      | 3.1%  |  |
| 2004     | 1,418  | 9.2%  | 1,304      | 3.7%  |  |
| 2005     | 1,041  | 6.7%  | 2,126      | 6.1%  |  |
| 2006     | 1,072  | 6.9%  | 4,508      | 12.9% |  |
| 2007     | 1,685  | 10.9% | 7,431      | 21.3% |  |
| 2008     | 1,878  | 12.2% | 6,234      | 17.7% |  |
| 2009     | 1,496  |