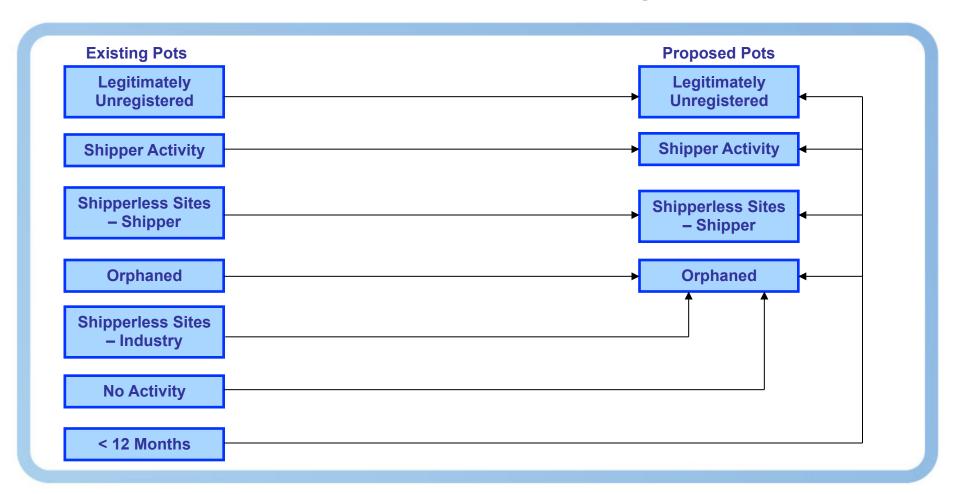

# Proposed Definitions of Population 'Sub-pots'

#### Current 'pot' descriptions

- The current descriptions in use for some time
- Following previous discussions review undertaken
- Proposal circulated by Mark Smith (21/06)
- Your views welcomed in order to clarify/focus
- Agree requirements going forward

### **Current Pot Description**

| Shipper Activity               | Shipper specific activity which suggests intention to confirm i.e., Confirmation rejection, Meter asset update to the C&D store, ConQuest contact to create the MPRN.                            |
|--------------------------------|--------------------------------------------------------------------------------------------------------------------------------------------------------------------------------------------------|
| Orphaned                       | Following a response of no further interest, or where no response is received. They also include MPRN's where a service has been completed and in some instances a meter already installed.      |
| Shipperless Sites (GSR or GSS) | MPRN's which have previously been confirmed but the meter is now removed. Information provided (via DN) suggests that either the existing meter is still on site or a new meter has been fitted. |
| No Activity                    | MPRN's created on UK Link where no shipper activity has ever been recorded and remain unconfirmed.                                                                                               |
| Legitimately Unregistered      | MPRN's which represent: Vacant sites / No Gas meter but live service / Service still in planning stage                                                                                           |
| MPRN created < 12 months       | Unconfirmed MPRN's with a creation date <12 months. If not confirmed they will gradually feed into the above 'pots'.                                                                             |

### **Proposed Pot Description**

| Shipper Activity               | Shipper specific activity which suggests intention to confirm i.e., Confirmation rejection, Meter asset update to the C&D store, ConQuest contact to create the MPRN                            |
|--------------------------------|-------------------------------------------------------------------------------------------------------------------------------------------------------------------------------------------------|
|                                | MPRNs which have been isolated and withdrawn, and a subsequent Network site visit (GSR) has identified a different meter is in situ (Previously Shipperless Sites - Industry);                  |
| Orphaned                       | MPRNs from previous Shipper Activity Report, and Shipperless Sites - Industry Reports;                                                                                                          |
|                                | MPRNs for which no shipper activity has been identified (Previously No Activity Pot)                                                                                                            |
| Shipperless Sites (GSR or GSS) | MPRN's which have previously been confirmed but the meter is now removed. Information provided (via DN) suggests that either the existing meter is still on site or a new meter has been fitted |
|                                | MPRNs which represent services which have not yet been physically installed;                                                                                                                    |
| Legitimately Unregistered      | MPRNs which represent services which have never had a meter attached;                                                                                                                           |
|                                | MPRNs which represent services which the supplier has isolated and withdrawn, and have updated UK-Link appropriately.                                                                           |