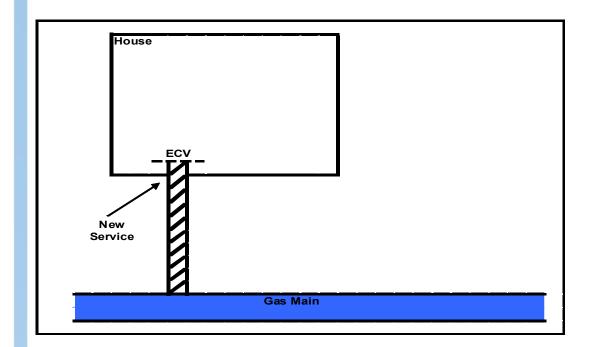

### Scenario D

Additional service fitted at different points in same gas main.

### New MPRN should be created