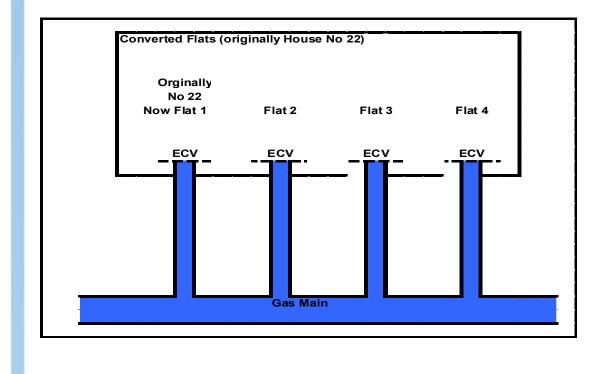

### Scenario F

House converted to flats and existing service changed to flat 1 and additional services fitted at different points in the same gas main.

•3 new MPRNs should be created
•Address amendment would be required for original MPRN to reflect 'flat 1'. How should this be actioned?