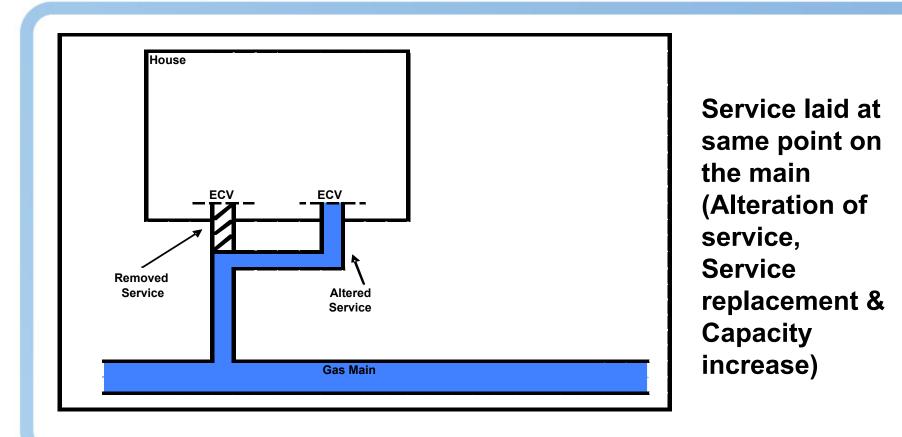

hipperless/No Activity



### **End-user letters**

- Resurrect process on a trial basis (2 letters then disconnect)
- Targeted categories
- Initiate with 100 highest AQ's (validated)
- Commence 1<sup>st</sup> May 2012
- Report findings at next Workgroup (July'12)
- Seek consensus as to next steps
- Establish Network 'sign-on' & contact points for disconnections



- Potential 'quick-wins' with known brands/businesses
- Target Bi-monthly to commence in May'12
- Commencing with Supermarkets, ie. where Tesco, Aldi etc. contained in address fields
- Agree potential staged approach
  - Provide data to Shippers (All/FocusPotential group account)
  - Xoserve undertake End-user letters to Energy manager
- Provide progress update via Workgroup



## MPRN creation Work group



### **Scenario A**



Existing MPRN should be used



### Scenario B



Old service disconnected and new service fitted at a different location in the gas main

• Existing MPRN should be used and old service isolated



### Scenario C



### Existing MPRN should be used and old service isolated



### Scenario D



Additional service fitted at different points in same gas main.

### New MPRN should be created



### Scenario E



House converted to flats old service removed and additional services fitted at different points in the same gas main

•3 New MPRNs should be created •Further discussion needed regarding isolation of old service



### Scenario F



House converted to flats and existing service changed to flat 1 and additional services fitted at different points in the same gas main.

•3 new MPRNs sho