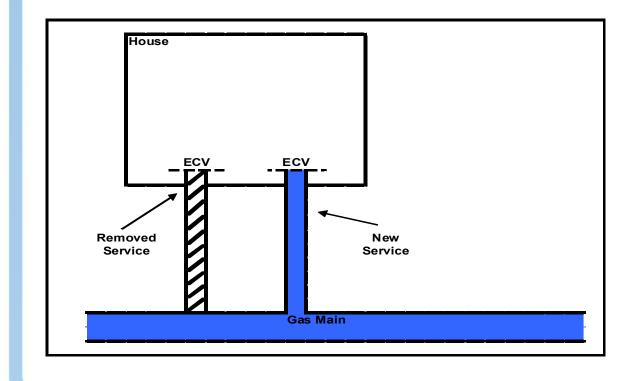

### Scenario D

Additional service fitted at different points in same gas main.

### New MPRN should be created