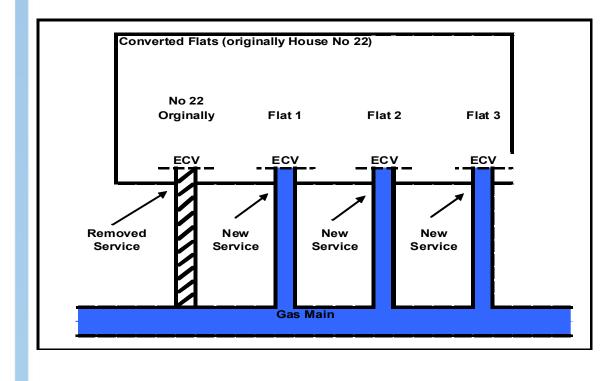

### Scenario E

House converted to flats old service removed and additional services fitted at different points in the same gas main

•3 New MPRNs should be created •Further discussion needed regarding isolation of old service