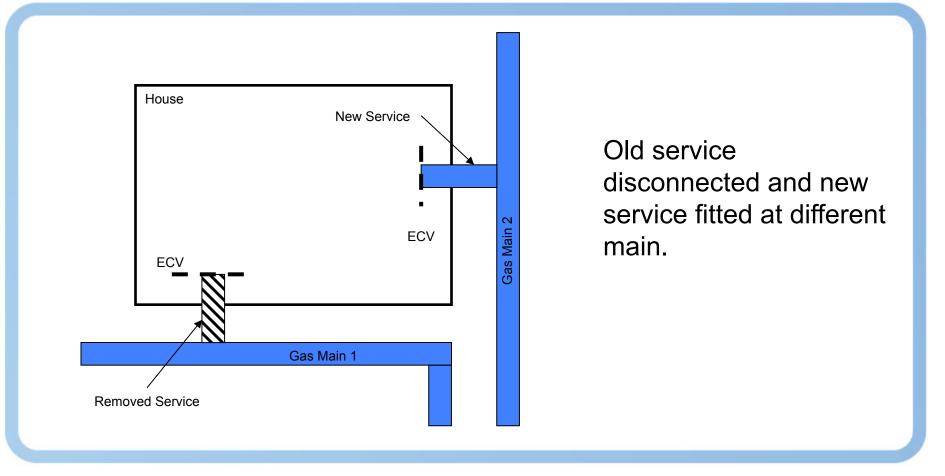

### Scenario B

Old service disconnected and new service fitted at a different location in the gas main

• Existing MPRN should be used and old service isolated

### Existing MPRN should be used and old service isolated