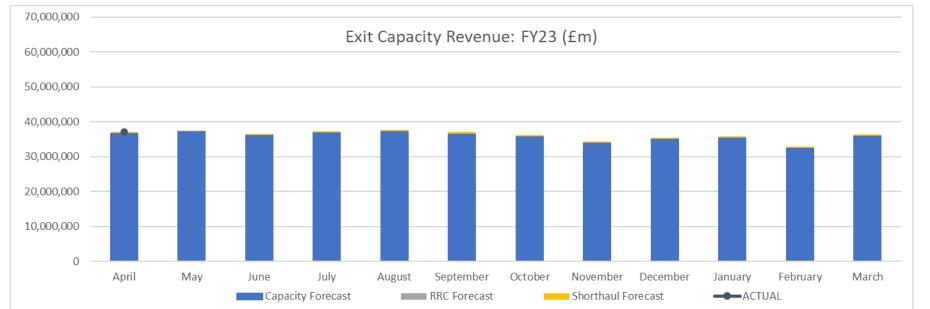

Exit Capacity & Revenue FY23 – at April 2022

| Revenue (YTD)            |        |
|--------------------------|--------|
| Forecast to Date<br>(FY) | £37.1m |
| Actual to Date (FY)      | £37.1m |
| Variance                 | -      |