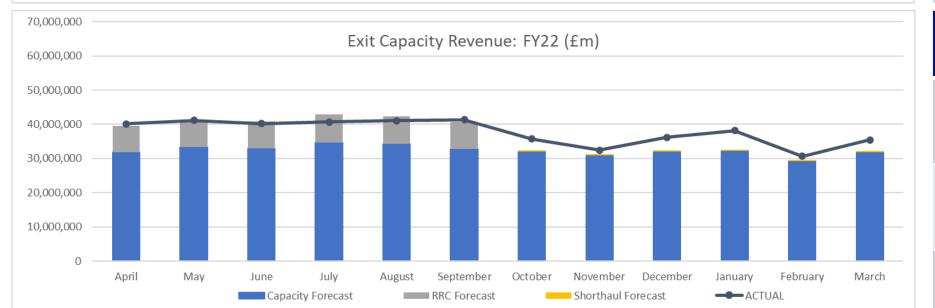

## Exit Capacity & Revenue FY22 – at March 2022

| Revenue (YTD)            |         |
|--------------------------|---------|
| Forecast to Date<br>(FY) | £438.1m |
| Actual to Date (FY)      | £453.4m |
| Variance                 | £15.3m  |