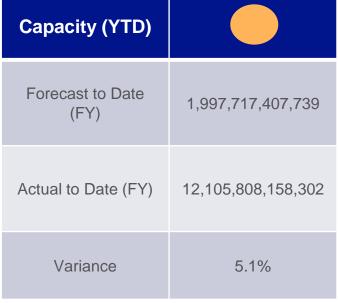

## Exit Capacity & Revenue FY22 – at March 2022

| Revenue (YTD)            |         |
|--------------------------|---------|
| Forecast to Date<br>(FY) | £438.1m |
| Actual to Date (FY)      | £453.4m |
| Variance                 | £15.3m  |