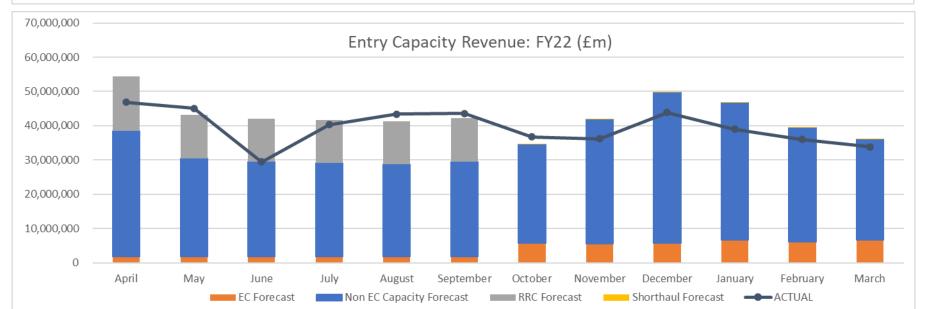

## **Entry Capacity & Revenue FY22 – at March 2022**

| Revenue (YTD)            |          |
|--------------------------|----------|
| Forecast to Date<br>(FY) | £477.3m  |
| Actual to Date (FY)      | £440.5m  |
| Variance                 | (£36.8m) |