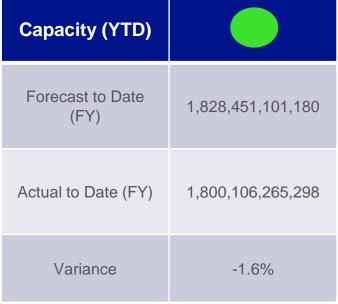

## **Entry Capacity & Revenue FY22 – at March 2022**

| Revenue (YTD)            |          |
|--------------------------|----------|
| Forecast to Date<br>(FY) | £477.3m  |
| Actual to Date (FY)      | £440.5m  |
| Variance                 | (£36.8m) |

Note: This chart reflects the accuracy of charge setting (collection of revenues against target revenue at the time of charge setting) and does not reflect any additional costs / savings that may have been incurred within the Gas Year, e.g. Shrinkage Procurement Costs.