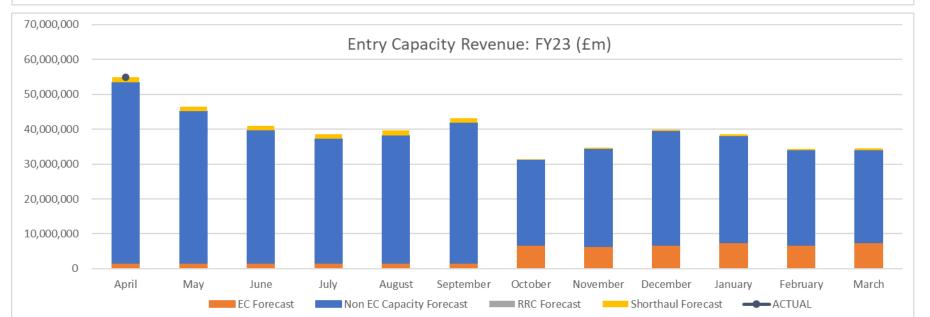

Entry Capacity & Revenue FY23 – at April 2022

| Revenue (YTD)            |        |
|--------------------------|--------|
| Forecast to Date<br>(FY) | £54.9m |
| Actual to Date (FY)      | £54.9m |
| Variance                 | -      |