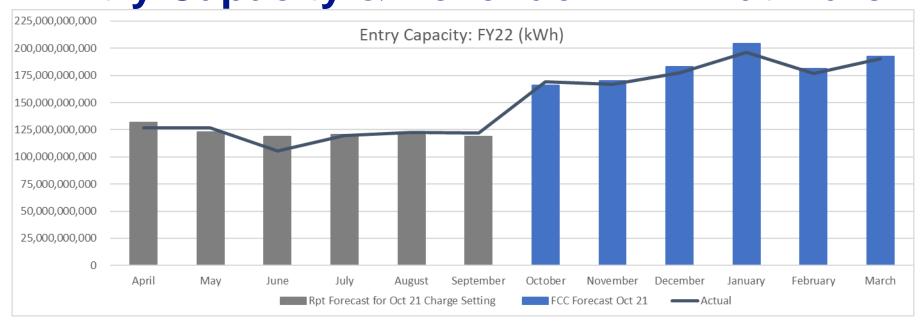

## **Entry Capacity & Revenue FY22 – at March 2022**

| Revenue (YTD)            |          |
|--------------------------|----------|
| Forecast to Date<br>(FY) | £477.3m  |
| Actual to Date (FY)      | £440.5m  |
| Variance                 | (£36.8m) |