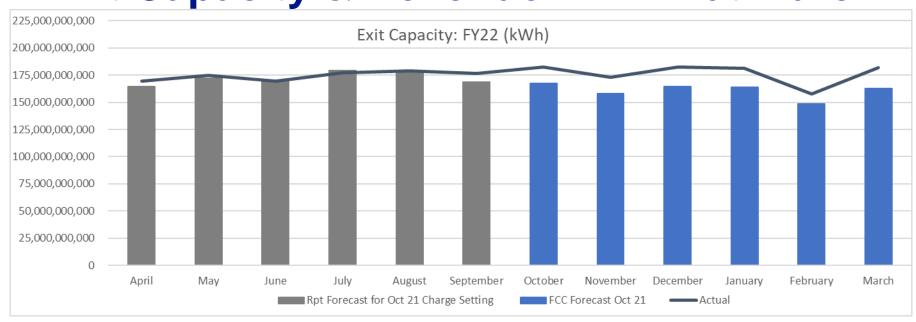

## Exit Capacity & Revenue FY22 – at March 2022

| Revenue (YTD)            |         |
|--------------------------|---------|
| Forecast to Date<br>(FY) | £438.1m |
| Actual to Date (FY)      | £453.4m |
| Variance                 | £15.3m  |