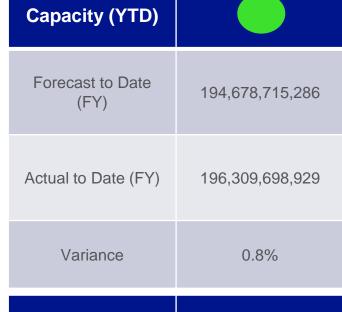

Exit Capacity & Revenue FY23 – at April 2022

| Revenue (YTD)            |        |
|--------------------------|--------|
| Forecast to Date<br>(FY) | £37.1m |
| Actual to Date (FY)      | £37.1m |
| Variance                 | -      |