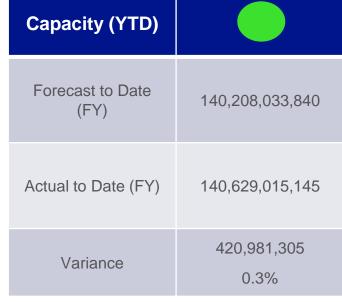

Entry Capacity & Revenue FY23 – at April 2022

| Revenue (YTD)            |        |
|--------------------------|--------|
| Forecast to Date<br>(FY) | £54.9m |
| Actual to Date (FY)      | £54.9m |
| Variance                 | -      |