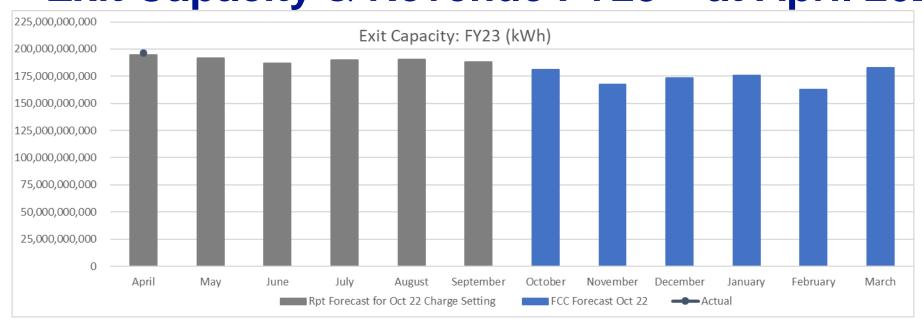

Note: This chart reflects the accuracy of charge setting (collection of revenues against target revenue at the time of charge setting) and does not reflect any additional costs / savings that may have been incurred within the Gas Year, e.g. Shrinkage Procurement Costs.

Exit Capacity & Revenue FY23 – at April 2022

| Revenue (YTD)            |        |
|--------------------------|--------|
| Forecast to Date<br>(FY) | £37.1m |
| Actual to Date (FY)      | £37.1m |
| Variance                 | -      |