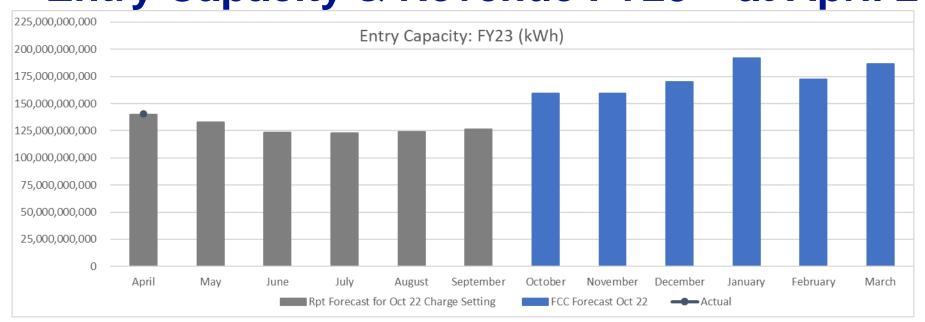

Entry Capacity & Revenue FY23 – at April 2022

| Revenue (YTD)            |        |
|--------------------------|--------|
| Forecast to Date<br>(FY) | £54.9m |
| Actual to Date (FY)      | £54.9m |
| Variance                 | -      |