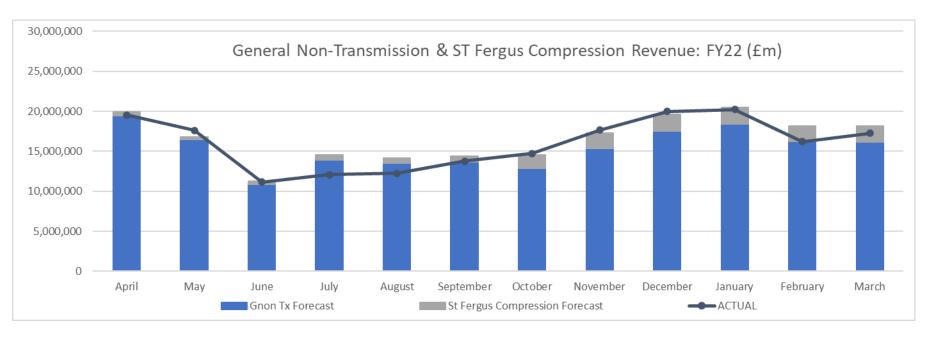

# **General Non-Transmission & St Fergus Compression Revenue FY22 – at March 2022**

| Revenue (YTD)            |         |
|--------------------------|---------|
| Forecast to Date<br>(FY) | £181.0m |
| Actual to Date (FY)      | £175.1m |
| Variance                 | (£5.9m) |

Note: This chart reflects the accuracy of charge setting (collection of revenues against target revenue at the time of charge setting) and does not reflect any additional costs / savings that may have been incurred within the Gas Year, e.g. Shrinkage Procurement Costs.