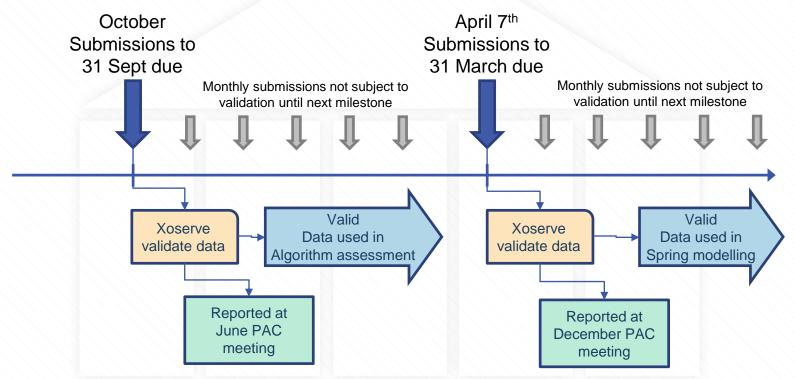

### Overview of Annual Timeline for NDM Sample Data

- Data submissions are currently only validated twice a year limited information available between those validations on validity/quality of those data submissions.
- Monthly submissions is recommended to maintain Shipper focus on the process Xoserve hopes to be able to validate monthly once process enhancements have been made