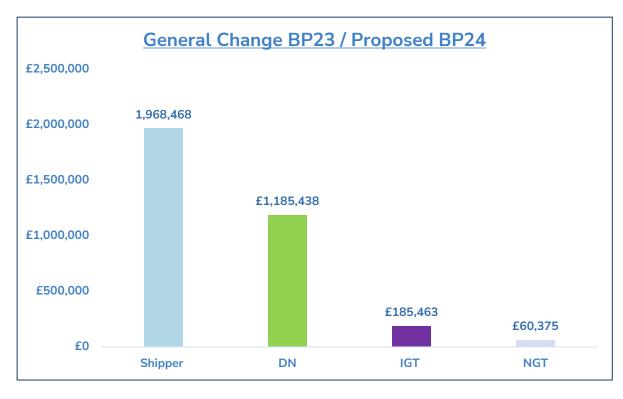

## **BP24 General Change Budget**

- As with last year, we are proposing to retain the same size General Change budget from BP23 into BP24
- This was based on Major Release bandwidth, historic trends / costs, unknown but expected REC Change Development demand
- Figures illustrated include;
  - DSC Change Budget
  - PAC
  - REC Change Budget (CSSC Consequential)