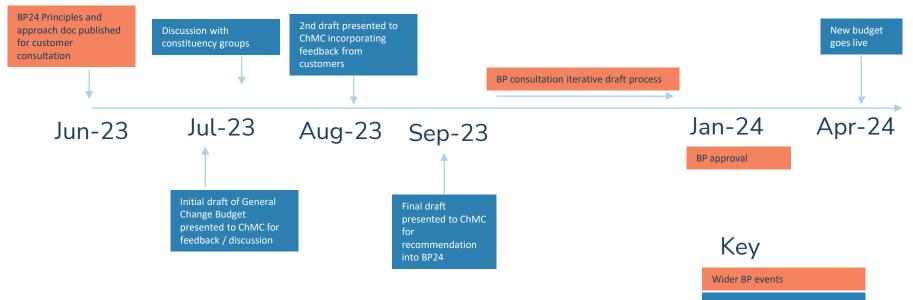

## Timeline for Setting General Change Budget BP24 Next Steps

GC Budget Specific events