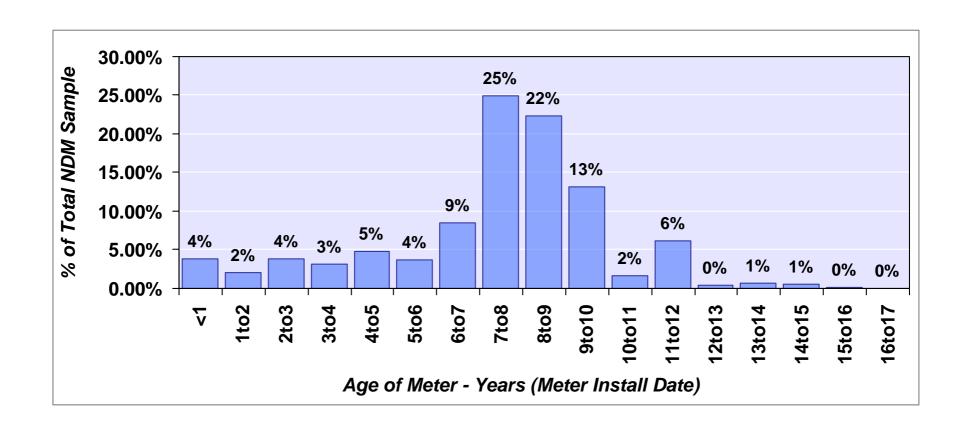

## Age Profile of all Installed Meters in the NDM Sample

- ACTION: To identify the impact of potential meter replacement programmes, as a result of meter age, on the NDM sample (dataloggers and recorders)
- An age profile of the NDM samples meter Installation Date has been created (see next slide)
- Average meter replacement 'cycle' occurs after 15 years
- 91% of the NDM Sample meters were installed within the last 10 years
- The cycle of standard meter replacement programmes should therefore not affect sample in the short term
- Meter installation date could be considered in identifying any future installations ('recent' installations only)

## Age Profile of all NDM Sample Installed Meters