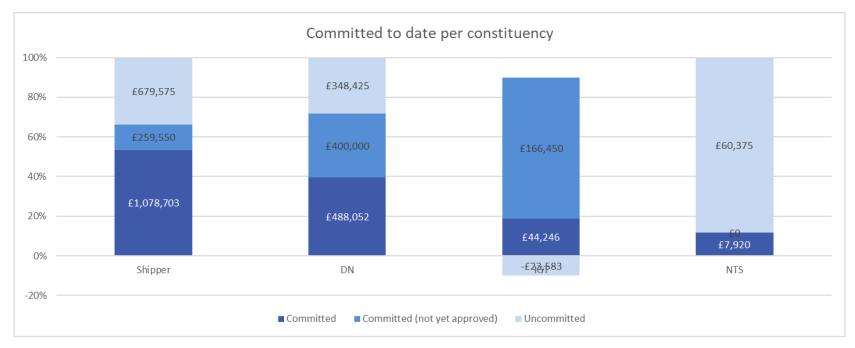

## Forecasted Year End Spend (BP23)

- The graph below illustrates the current forecast for financial year-end utilisation of the General Change investment budget (BP23) this is subject to change should ChMC approve further change delivery
- Total committed spend has not increased from last month's approvals, due to no BERs/CCRs for approval, and only one Solution Review change pack approved. As a result of the Solution Review Change Pack (XRN5614), the funds added to the IGT committed (not yet approved) section has used the remainder of the IGT budget which is now overspent.
- Link to ChMC Change Budget spreadsheet