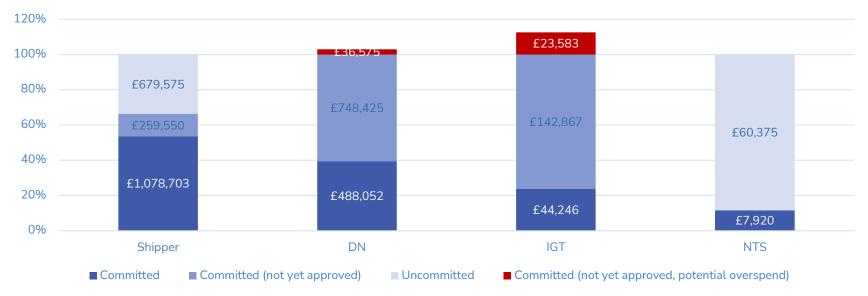

## Forecasted Year End Spend (BP23)

- The graph below illustrates the current forecast for financial year-end utilisation of the General Change investment budget (BP23) this is subject to change should ChMC approve further change delivery
- Total committed spend has not increased from last month's approvals, due to no BERs/CCRs for approval, and only one Solution Review change pack approved. As a result of the Solution Review Change Pack (XRN5585), the funds added to the DNO committed (not yet approved) section has used the remainder of the DNO budget which is now overspent.
- <u>Link</u> to ChMC Change Budget spreadsheet