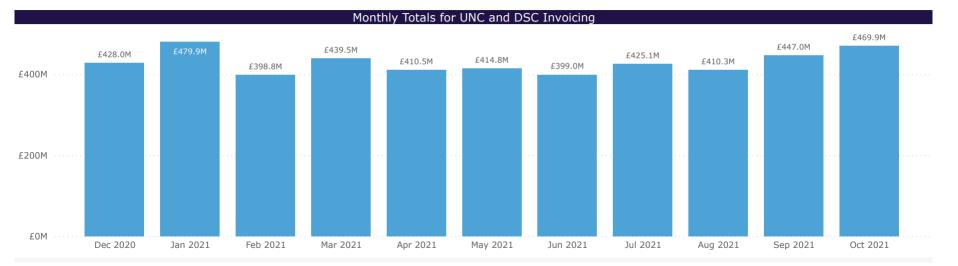

## **QUARTERLY INVOICING UPDATE**

19<sup>th</sup> January 2022

**Energy Balancing Invoice Adjustments Backlog** 

|                                   | Feb-20      | Oct-20     | Feb-21    | Jun-21 | Oct-21 | Jan-21     |
|-----------------------------------|-------------|------------|-----------|--------|--------|------------|
| Number of Adjustments             | 102         | 49         | 6         | 3      | 1      | 64         |
| Total Energy to be adjusted (kWh) | 182,260,122 | 21,918,982 | 2,776,789 | 84,517 | 4,108  | 60,000,000 |