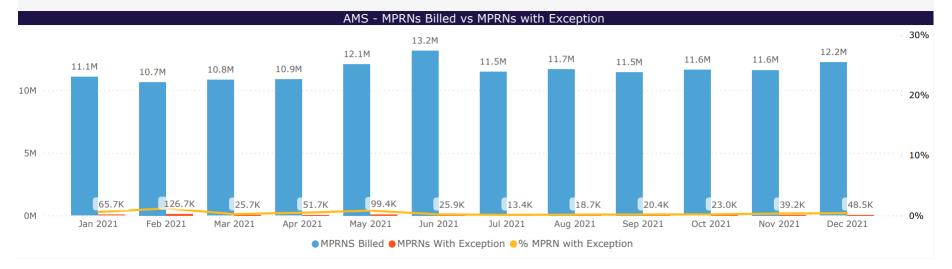

| Month    | MPRNS<br>Billed | MPRNs With<br>Exception | % MPRN with Exception vs MPRNs Billed |
|----------|-----------------|-------------------------|---------------------------------------|
| Jan 2021 | 11081470        | 65716                   | 0.59%                                 |
| Feb 2021 | 10664132        | 126687                  | 1.19%                                 |
| Mar 2021 | 10846067        | 25690                   | 0.24%                                 |
| Apr 2021 | 10885224        | 51705                   | 0.48%                                 |
| May 2021 | 12088553        | 99377                   | 0.82%                                 |
| Jun 2021 | 13180870        | 25931                   | 0.20%                                 |
| Jul 2021 | 11472140        | 13383                   | 0.12%                                 |
| Aug 2021 | 11696145        | 18666                   | 0.16%                                 |
| Sep 2021 | 11457189        | 20360                   | 0.18%                                 |
| Oct 2021 | 11643483        | 22980                   | 0.20%                                 |
| Nov 2021 | 11630475        | 39219                   | 0.34%                                 |
| Dec 2021 | 12248192        | 48474                   | 0.40%                                 |
|          |                 |                         |                                       |