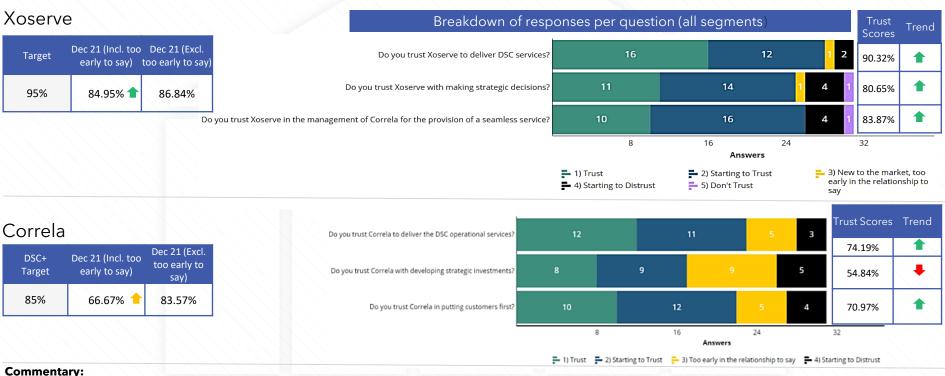

## KPM Relationship Survey Q3 - All Segment Results

- Xoserve scores have significantly increased by 13.19% compared to September 2021 (Q2).
- 29% of customers scored 'to early to say' when answering 'do you trust Correla with developing strategic investments?', the majority of these responses were made up of I&C Shippers (56%) and IGT's (33%).
- Small & Medium Shipper Trust is 100% across all Xoserve and Correla questions.
- Overall customer Trust for Correla continues to be low with frequent customer commentary regarding Xoserve's management of Correla since separation.