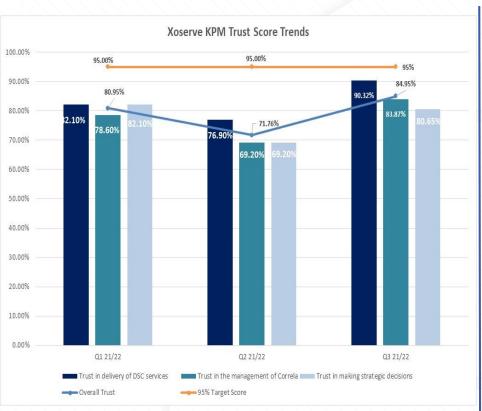

## KPM Relationship Survey Q3 - All Segment Results

- Xoserve scores have significantly increased by 13.19% compared to September 2021 (Q2).
- 29% of customers scored 'to early to say' when answering 'do you trust Correla with developing strategic investments?', the majority of these responses were made up of I&C Shippers (56%) and IGT's (33%).
- Small & Medium Shipper Trust is 100% across all Xoserve and Correla questions.
- Overall customer Trust for Correla continues to be low with frequent customer commentary regarding Xoserve's management of Correla since separation.

## **Quarterly Trends**