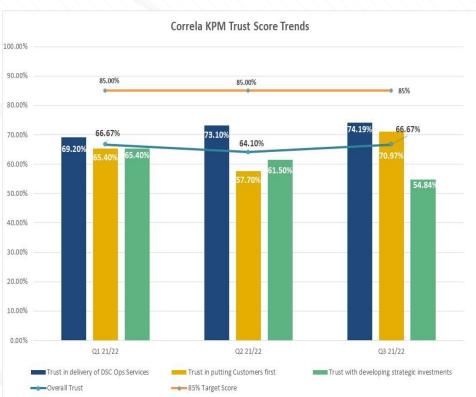

## KPM Relationship Survey Q3 - All Segment Results

- Xoserve scores have significantly increased by 13.19% compared to September 2021 (Q2).
- 29% of customers scored 'to early to say' when answering 'do you trust Correla with developing strategic investments?', the majority of these responses were made up of I&C Shippers (56%) and IGT's (33%).
- Small & Medium Shipper Trust is 100% across all Xoserve and Correla questions.
- Overall customer Trust for Correla continues to be low with frequent customer commentary regarding Xoserve's management of Correla since separation.

## **Quarterly Trends**