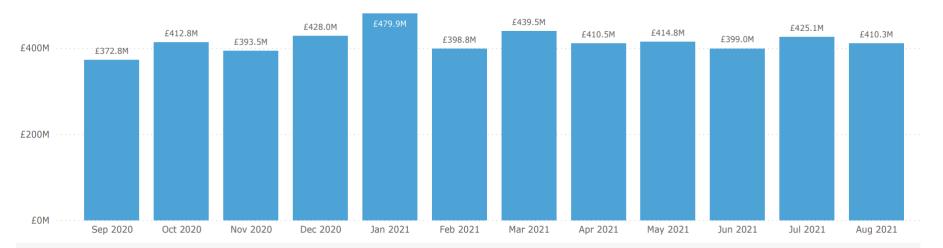

## **QUARTERLY INVOICING UPDATE**

**20th October 2021** 

## Monthly Totals for UNC and DSC Invoicing





## Number of PEGA Tickets assigned to the Billing and Invoicing Team



## **Energy Balancing Invoice Adjustments Backlog**

|                             | Feb-20      | Oct-20     | Feb-21    | Jun-21 | Oct-21 |
|-----------------------------|-------------|------------|-----------|--------|--------|
| Number of Adjustments       | 102         | 49         | 6         | 3      | 1      |
| Total Energy to be adjusted | 182,260,122 | 21,918,982 | 2,776,789 | 84,517 | 4,108  |



■ MDDNC Billed ■ MDDNc With Exception ■ 0/ MDDN with Exception

| Month    | MPRNS<br>Billed | MPRNs With<br>Exception | % MPRN with Exception vs MPRNs Billed |
|----------|-----------------|-------------------------|---------------------------------------|
| Oct 2020 | 10334318        | 29813