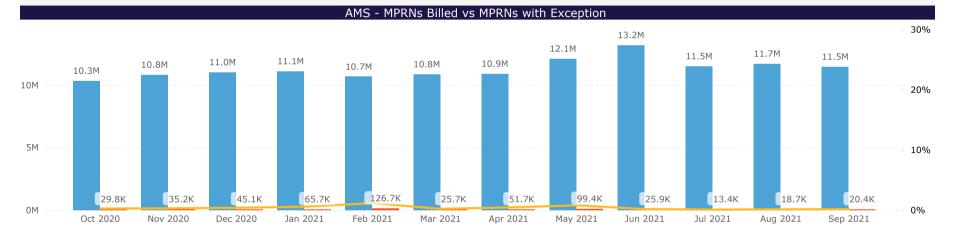

■ MDDNC Billed ■ MDDNc With Exception ■ 0/ MDDN with Exception

| Month    | MPRNS<br>Billed | MPRNs With<br>Exception | % MPRN with Exception vs MPRNs Billed |
|----------|-----------------|-------------------------|---------------------------------------|
| Oct 2020 | 10334318        | 29813                   | 0.29%                                 |
| Nov 2020 | 10800486        | 35198                   | 0.33%                                 |
| Dec 2020 | 10995039        | 45066                   | 0.41%                                 |
| Jan 2021 | 11081470        | 65716                   | 0.59%                                 |
| Feb 2021 | 10664132        | 126687                  | 1.19%                                 |
| Mar 2021 | 10846067        | 25690                   | 0.24%                                 |
| Apr 2021 | 10885224        | 51705                   | 0.48%                                 |
| May 2021 | 12088553        | 99377                   | 0.82%                                 |
| Jun 2021 | 13180870        | 25931                   | 0.20%                                 |
| Jul 2021 | 11472140        | 13383                   | 0.12%                                 |
| Aug 2021 | 11696145        | 18666                   | 0.16%                                 |
| Sep 2021 | 11457189        | 20360                   | 0.18%                                 |