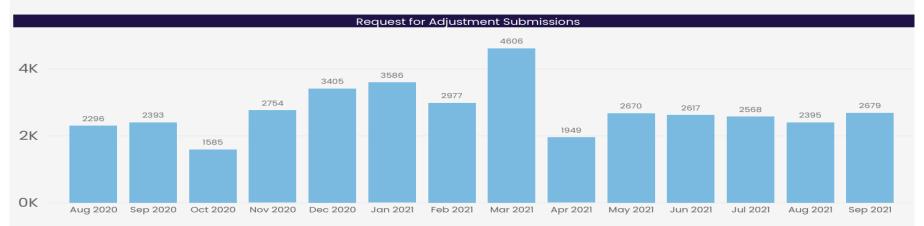

## **Energy Balancing Invoice Adjustments Backlog**

|                             | Feb-20      | Oct-20     | Feb-21    | Jun-21 | Oct-21 |
|-----------------------------|-------------|------------|-----------|--------|--------|
| Number of Adjustments       | 102         | 49         | 6         | 3      | 1      |
| Total Energy to be adjusted | 182,260,122 | 21,918,982 | 2,776,789 | 84,517 | 4,108  |