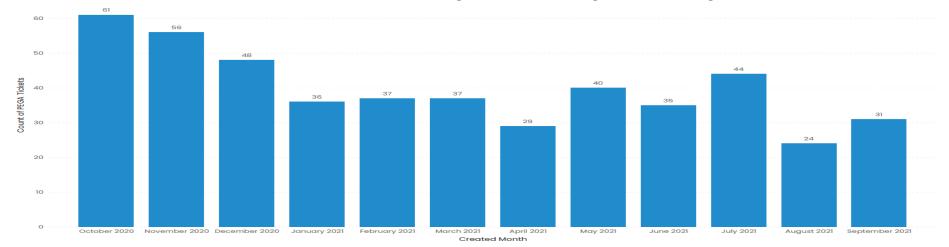

## **QUARTERLY INVOICING UPDATE**

**20th October 2021** 

## Monthly Totals for UNC and DSC Invoicing





## Number of PEGA Tickets assigned to the Billing and Invoicing Team



## **Energy Balancing Invoice Adjustments Backlog**

|                             | Feb-20      | Oct-20     | Feb-21    | Jun-21 | Oct-21 |
|-----------------------------|-------------|------------|-----------|--------|--------|
| Number of Adjustments       | 102         | 49         | 6         | 3      | 1      |
| Total Energy to be adjusted | 182,260,122 | 21,918,982 | 2,776,789 | 84,517 | 4,108  |



■ MDDNC Billed ■ MDDNc With Exception ■ 0/ MDDN with Exception

| Month    | MPRNS<br>Billed | MPRNs With<br>Exception | % MPRN with Exception vs MPRNs Billed |
|----------|-----------------|-------------------------|---------------------------------------|
| Oct 2020 | 10334318        | 29813                   | 0.29%                                 |
| Nov 2020 | 10800486        |