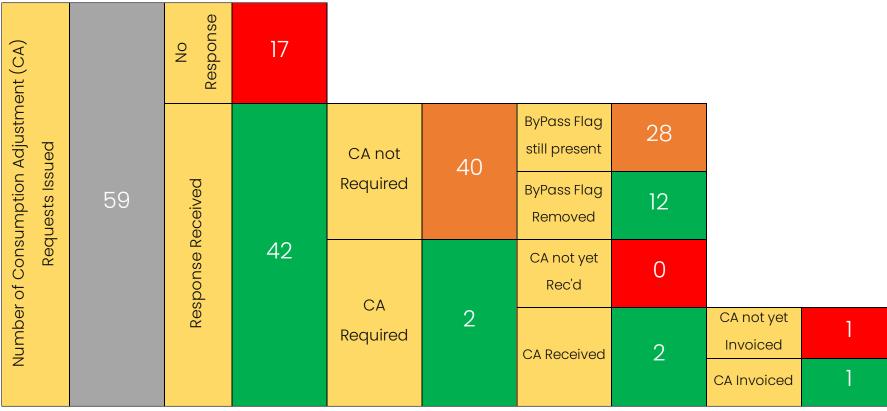

## **By-Pass Consumption Adjustments**

### Summary of outcomes to date (as of 3<sup>rd</sup> June 2021)