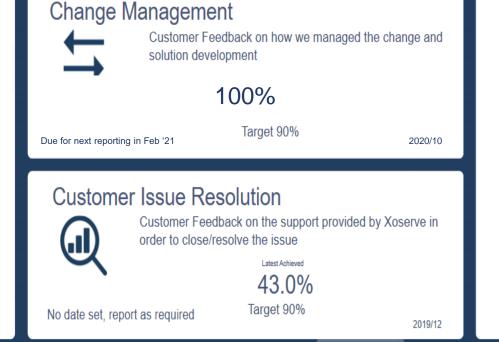

## Key Value Indicator - / KVI Summary -

# **XX**>serve

Key Value Indicators

Key Value Indicator (KVI) is a performance framework to measure our effectiveness in key areas of our services to support our ambition to be a truly Customer Centric Organisation





### Financial Reporting



Did we provide visibility of quarterly financial reports?

Presented in December CoMC

Due for next reporting in Dec'20

2020/11

#### **Customer Data Security**



How did we do on protecting the integrity and security of Customer data?

Low

2020/11



Medium

 $\mathbf{0}$ 

High / Critical

0

Security incidents

Target - 0 high/critical, <=1 medium and <= 5 low



#### **Relationship Management**



Strategic Decisions

6

Operational Service 87.9%

Customers First