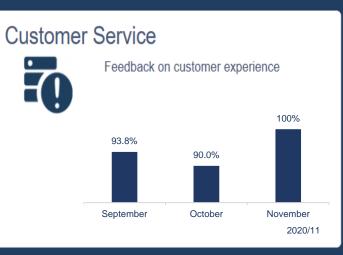

## Key Value Indicator - / KVI Summary -

# **XX**>serve

Key Value Indicators

Key Value Indicator (KVI) is a performance framework to measure our effectiveness in key areas of our services to support our ambition to be a truly Customer Centric Organisation





### Financial Reporting



Did we provide visibility of quarterly financial reports?

Presented in December CoMC

Due for next reporting in Dec'20

2020/11

#### **Customer Data Security**



How did we do on protecting the integrity and security of Customer data?

Low

2020/11



Medium

 $\mathbf{0}$ 

High / Critical

0

Security incidents

Target - 0 high/critical, <=1 medium and <= 5 low



#### **Relationship Management**



Strategic Decisions

6

Operational Service 87.9%

Customers First