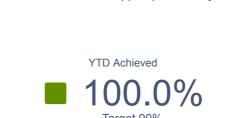

#### **Customer Data Security**

How did we do on protecting the integrity and security of Customer data?

### Breached security incidents

| High / Critical        | Medium                       | Low 2   |
|------------------------|------------------------------|---------|
| :                      | Security incidents prevented |         |
| Target - 0 high/critic | al , <=1 medium and <= 5 low | 2019/02 |