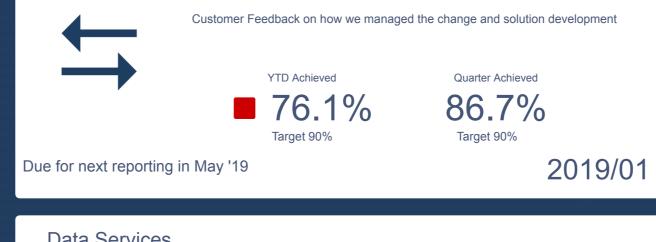

#### **Customer Data Security**

How did we do on protecting the integrity and security of Customer data?

### Breached security incidents

| High / Critical        | Medium                       | Low 2   |
|------------------------|------------------------------|---------|
| :                      | Security incidents prevented |         |
| Target - 0 high/critic | al , <=1 medium and <= 5 low | 2019/02 |