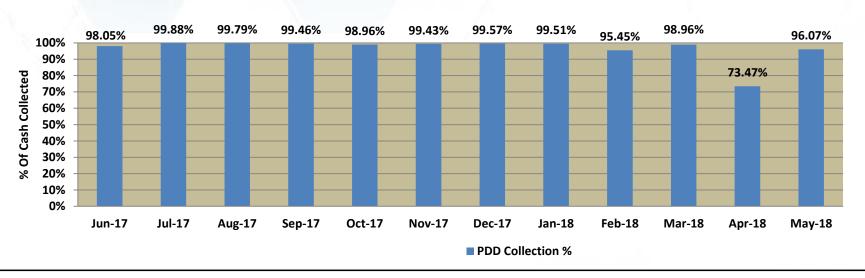

## Monthly Breakdown of Cash Collected

#### Monthly Breakdown of Cash Collected At Payment Due Date

Note: April 18 One invoice paid one day late £1.4M – back office issues May 18 One invoice paid one day late £200K – back office issues