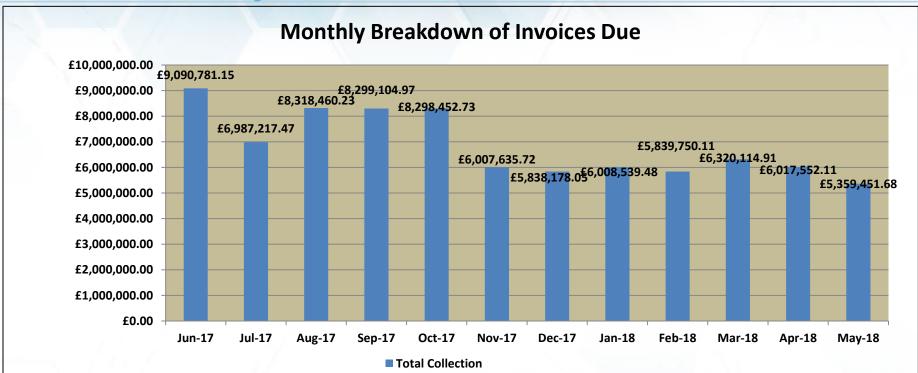

## Monthly Breakdown of Invoices Due

The above graph is a monthly breakdown of the monthly figures that were due for collection in a month.