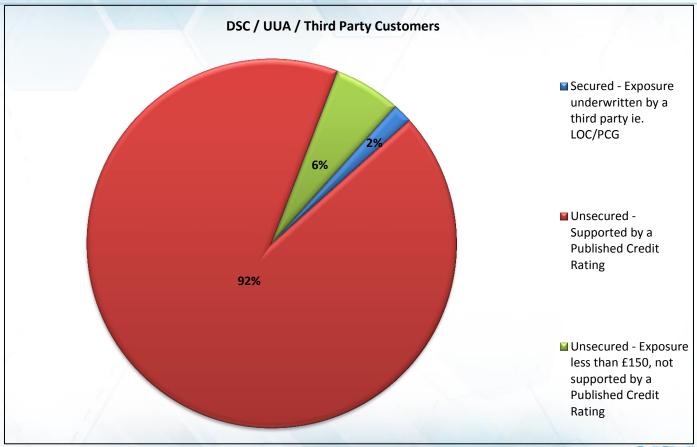

# **XOSETVE**

## DSC Credit Committee Operational Stats May 2018

## Monthly Breakdown of Invoices Due



The above graph is a monthly breakdown of the monthly figures that were due for collection in a month.



## Monthly Breakdown of Cash Collected

#### Monthly Breakdown of Cash Collected At Payment Due Date



Note: April 18 One invoice paid one day late £1.4M – back office issues May 18 One invoice paid one day late £200K – back office issues



## Monthly Breakdown of Cash Collected



The above graph is a monthly breakdown of the monthly figures that were collected on payment due date + 3 days.



## Failure to Pay Notices Issued



### Exposure