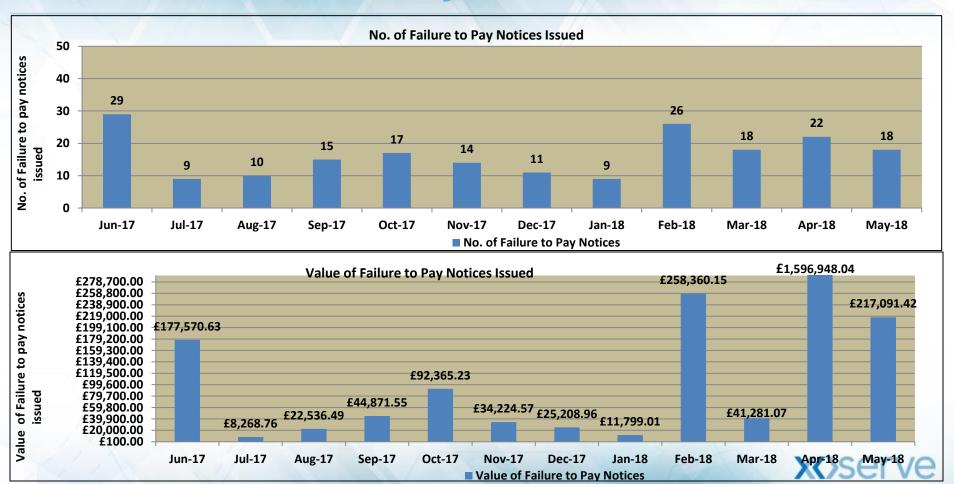

# **XOSETVE**

## DSC Credit Committee Operational Stats May 2018

## Monthly Breakdown of Invoices Due



The above graph is a monthly breakdown of the monthly figures that were due for collection in a month.



## Monthly Breakdown of Cash Collected

#### Monthly Breakdown of Cash Collected At Payment Due Date



Note: April 18 One invoice paid one day late £1.4M – back office issues May 18 One invoice paid one day late £200K – back office issues



## Monthly Breakdown of Cash Collected



The above graph is a monthly breakdown of the monthly figures that were collected on payment due date + 3 days.



## Failure to Pay Notices Issued



### Exposure