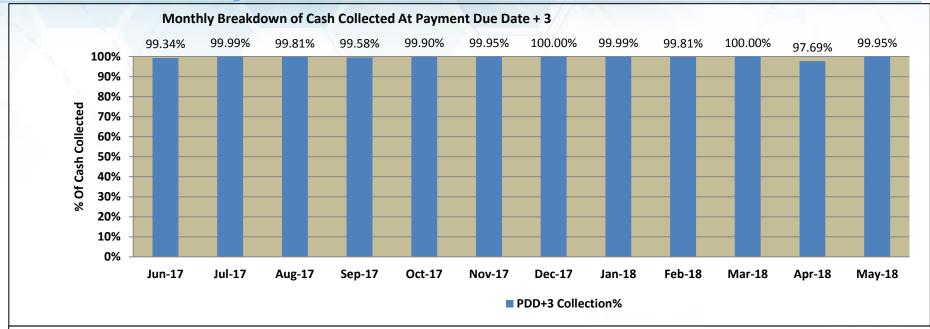

## Monthly Breakdown of Cash Collected

The above graph is a monthly breakdown of the monthly figures that were collected on payment due date + 3 days.